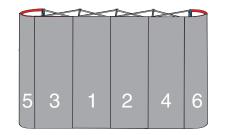

1. Place your iQ line pop-up display on a plane surface.\_

2. The magnetic bars are marked with a colored label on the backside. Clip the magnetic bars to the popup display as shown above.

blue - vertical at the frontside and the outer backside red - horizontal to the top (if you have 1 quad graphic panels,

clip additional bars to the rows in the middle) green - horizontal to the bottom

 Now attach your panels to the system. Start with the inner left panel then the inner right and so on. At least attach the outer 180° panel to the system. Your system is ready.