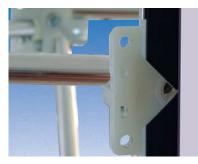

1. Place your iQ line pop-up display on a plane surface.\_

2. The magnetic bars are marked with a colored label on the backside. Clip the magnetic bars to the popup display as shown above.

blue - vertical at the frontside and the outer backside red - horizontal to the top (if you have 1 quad graphic panels,

clip additional bars to the rows in the middle) green - horizontal to the bottom

 Now attach your panels to the system. Start with the inner left panel then the inner right and so on. At least attach the outer 180° panel to the system. Your system is ready.