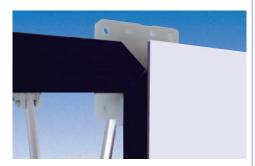

1. Place your iQ line pop-up display on a plane surface.\_

2. The magnetic bars are marked with a colored label on the backside. Clip the magnetic bars to the popup display as shown above.

blue - vertical at the frontside and the outer backside red - horizontal to the top (if you have 1 quad graphic panels,

clip additional bars to the rows in the middle) green - horizontal to the bottom

 Now attach your panels to the system. Start with the inner left panel then the inner right and so on. At least attach the outer 180° panel to the system. Your system is ready.