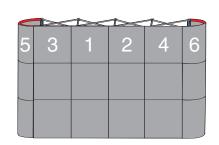

1. Place your iQ line pop-up display on a plane surface.\_

2. The magnetic bars are marked with a colored label on the backside. Clip the magnetic bars to the popup display as shown above.

blue - vertical at the frontside and the outer backside red - horizontal to the top (if you have 1 quad graphic panels,

clip additional bars to the rows in the middle) green - horizontal to the bottom

 Now attach your panels to the system. Start with the inner left panel then the inner right and so on. At least attach the outer 180° panel to the system. Your system is ready.