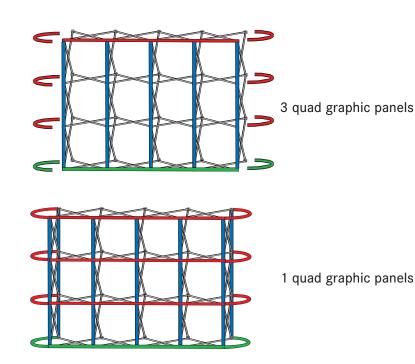

1. Place your iQ line pop-up display on a plane surface.\_

2. The magnetic bars are marked with a colored label on the backside. Clip the magnetic bars to the popup display as shown above.

blue - vertical at the frontside and the outer backside red - horizontal to the top (if you have 1 quad graphic panels,

clip additional bars to the rows in the middle) green - horizontal to the bottom

 Now attach your panels to the system. Start with the inner left panel then the inner right and so on. At least attach the outer 180° panel to the system. Your system is ready.